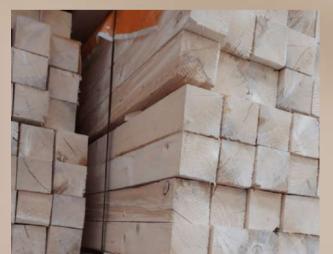

# PINE WOOD

### DESCRIPTION

Situated in New Delhi, India, we have been involved in providing KD Pine which can be availed in customized options as per clients' demand. This wood is known for its excellent strength and is used for making furniture, window frames, panelling as well as floors. It is also used for making decorative items that add an elegant look to the room. Offered pine wood is acclaimed in market due to its crack resistant nature, termite proof, eco-friendly nature as well as smooth edges. Available in different log sizes and dimensions, it is highly demanded in market. KD Pine Wood can be availed at reasonable market prices within a given time frame.