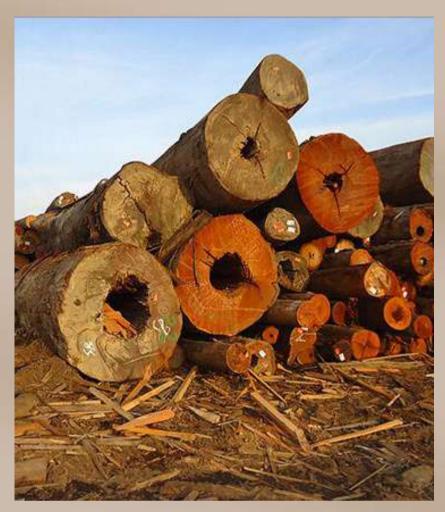

| furniture.                               |              |                          |

### **DESCRIPTION:**

Avail from us a premium quality Sudan Teak Wood that is sourced from the well-established vendors of the market, who provide us with the sturdy and top notch teak wood. It has the ability to resist impacts, moisture, and water, and therefore, the wood does not degrade or become inferior in the long run. Having uniform tight grain, oil-rich surface, and high tensile strength, this wood is widely appreciated amongst our clients. It is basically used in the interior designing works, flooring, roofing and various other constructional projects. We have made available Sudan Teak Wood in various sizes or dimensions to satiate the growing demands of our clients.



# MERANTI WOOD



# Meranti Logs

# **PRODUCT DETAILS** :

| Core Material  | Wooden                     |
|----------------|----------------------------|
| Product Type   | Other                      |
| Timber Type    | Other                      |
| Usage          | Used for making furniture  |
| Size           | Length : 20-24 Feet        |
| Feature        | Lightweight, High strength |
| Supply Ability | 1000 Cubic Foot Per Day    |

### **PRODUCT SPECIFICATION :**

| Product Type  | Other                     | Size        | Length : 20-24 Feet        |
|---------------|---------------------------|-------------|----------------------------|
| Core Material | Wooden                    | Feature     | Lightweight, High strength |
| Usage         | Used for making furniture | Timber Type | Other