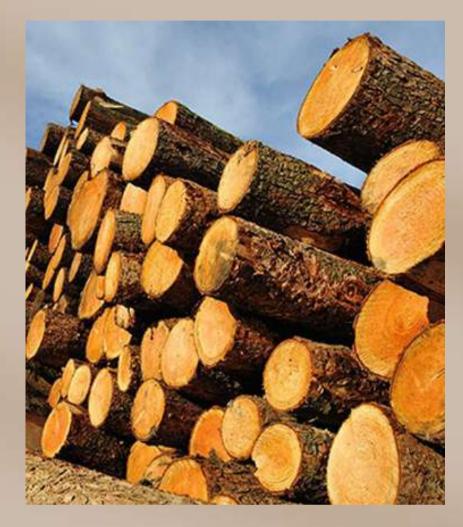

# **Russian Pine Lumber**

# DESCRIPTION

Russian Pine Lumber is a wood of reliable usage and low heat conductivity. We offer it in the bright distinctive texture pattern. This is a fade resistantwood, accessible with compactness and high strength. Russian Pine Lumberis apt for flooring as well as furniture making. In addition, wood is resistive to the wood warms and termite. Russian Pine Lumberis provided with uniform fine texture. This is used to manufacture exterior & interior designingitems as well as high-class furniture. In addition, it is useful for making musical instruments and cabinets. Offered is an ideal material that ensures good utility in the high-class construction works.