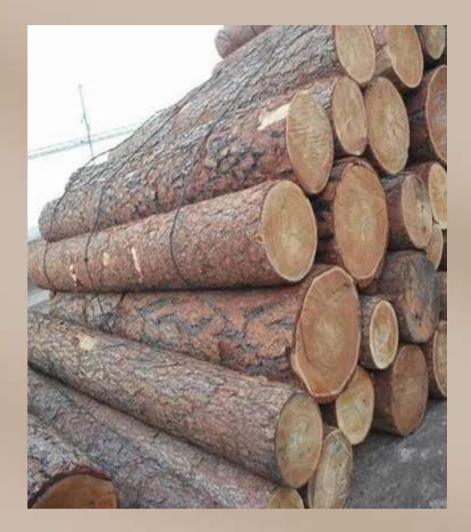

# TEAK WOOD

# Teak Logs

## **DESCRIPTION**:

We are offering the premium quality of Teak Logs, which are widely admired for the

Product Type Logs Core Material Wooden Timber Type Teak

weather resistivity, sturdiness, and unmatched resilience. These logs are extensively used in the making of furniture, wooden pallets, crates, and much more. Owing to its ability to withstand rough and unfavorable atmospheric conditions, the products made out of the provided wood are durable and do not lose their strength and surface texture in the long run. Since it uniformly absorbs the paint, the surface of the logs becomes vibrant and eye-catchy after final finishing. We have made available Teak Logs in different sizes and types in order to cater to the variegated demands of our clients. They can get the wood longs from us at the industry leading price range.