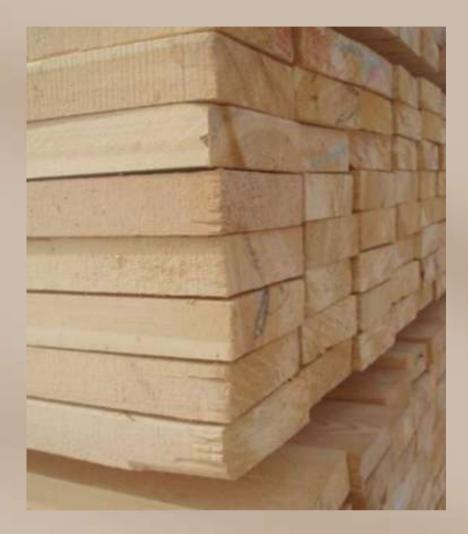

# Pine Wood Sawn Timber

# DESCRIPTION

Pine Wood Sawn Timber that we are offering to our clients is basically a wooden block that is widely used in a variety of works like in construction of furniture, wooden flooring, roofing, and much more. Pinewood is a type of hardwood that is widely known for its strength and durability. The products made of the pinewood have the capability to sustain impacts, compression, and various such hazardous conditions. It has the ability to withstand moisture, impacts, and such unfavorable conditions, which can cause severe damage to a normal wooden product. Owing to its smooth surface and texture, we are facing high demand for the product in the market. Furthermore, Pine Wood Sawn Timber is available to us in different block sizes.