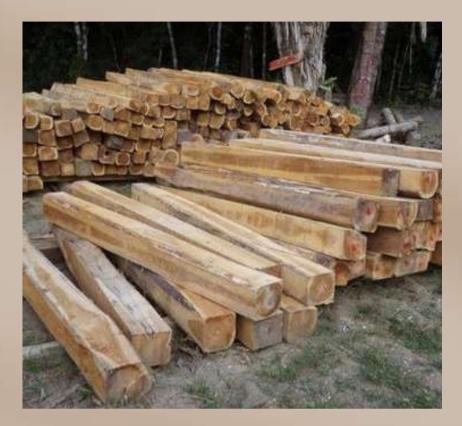

# TEAK WOOD

# Teak Logs

## **DESCRIPTION**:

We are offering the premium quality of Teak Logs, which are widely admired for the

Product Type Logs Core Material Wooden Timber Type Teak

weather resistivity, sturdiness, and unmatched resilience. These logs are extensively used in the making of furniture, wooden pallets, crates, and much more. Owing to its ability to withstand rough and unfavorable atmospheric conditions, the products made out of the provided wood are durable and do not lose their strength and surface texture in the long run. Since it uniformly absorbs the paint, the surface of the logs becomes vibrant and eye-catchy after final finishing. We have made available Teak Logs in different sizes and types in order to cater to the variegated demands of our clients. They can get the wood longs from us at the industry leading price range.