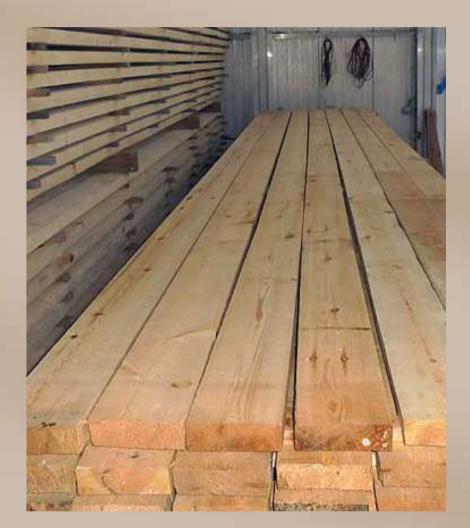

# **Russian Pine Lumber**

# DESCRIPTION

Russian Pine Lumber is a wood of reliable usage and low heat conductivity. We offer it in the bright distinctive texture pattern. This is a fade resistantwood, accessible with compactness and high strength. Russian Pine Lumberis apt for flooring as well as furniture making. In addition, wood is resistive to the wood warms and termite. Russian Pine Lumberis provided with uniform fine texture. This is used to manufacture exterior & interior designingitems as well as high-class furniture. In addition, it is useful for making musical instruments and cabinets. Offered is an ideal material that ensures good utility in the high-class construction works.