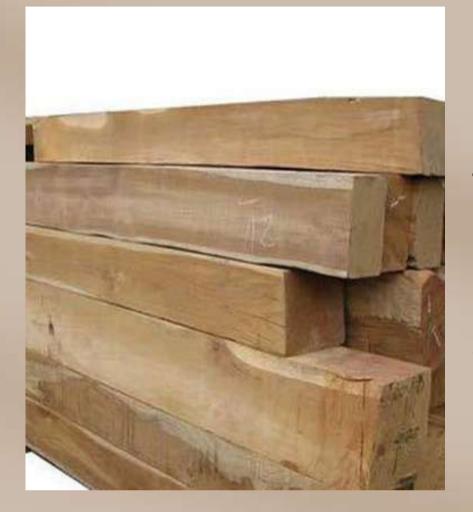

# Leak Lumber

# **DESCRIPTION**:

To become top entity in this domain, involved in supplying Teak Lumber. It is extensively used in furniture making, boat building as well as other construction industries due to its durable nature. Prior to final dispatch, it is checked on numerous quality parameters by our experts to ensure its flawlessness. This teak lumber is highly resistant to water and termite. It is widely demanded in market for making boat decks, cutting boards, indoor flooring as well as indoor furnishings. This wood is precisely cut into different sizes using modern machine under the guidance of experts. Owing to its high oil content, tight grains and seamless finish, this Teak Lumber can be availed at reasonable market prices.