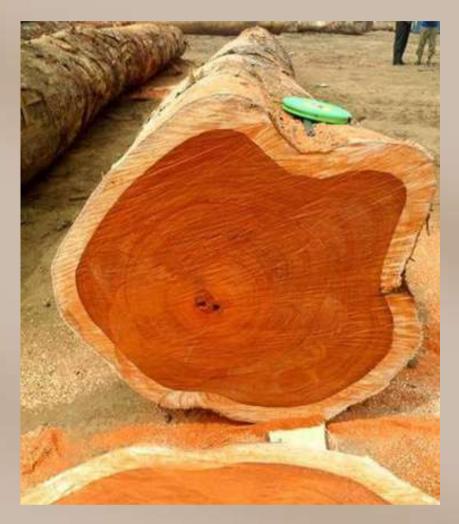

ct Type Teak Wood

### **DESCRIPTION**:

We are providing top-notch Nagpur Teak Wood that is widely appreciated owing to its premium quality, strength and uniformity. This type of teak wood is basically used for the making of a variety of furniture like beds, wardrobes, sofa set, etc. It does not lose its surface texture, strength, and quality for the many years, and therefore the products made out of the teak wood are durable and very functional. This is a type of softwood that is known for its various features like lightweight, smooth grain, strength and much more. Teak wood has porous surface that can absorb paint smoothly and therefore, it results in alluring and eye-catchy surface. Our clients can obtain the Nagpur Teak Wood form us at the budget-friendly price.



# Sudan Teak Wood



# **PRODUCT DETAILS :**

| Core Material  | Wood                           |
|----------------|--------------------------------|
| Thickness      | 20-40 mm Millimeter (mm)       |
| Product Type   | Sudan Teak                     |
| Usage          | Furniture use                  |
| Feature        | These blocks have good load    |
|                | bearing capacity which makes   |
|                | it ideal for making furniture. |
| Supply Ability | 1000 Square Foot Per Day       |

#### **PRODUCT SPECIFICATION :**

| Usage         | Furniture Use                            | Product Type | Sudan Teak               |
|---------------|------------------------------------------|--------------|--------------------------|
| Core Material | Wood                                     | Thi