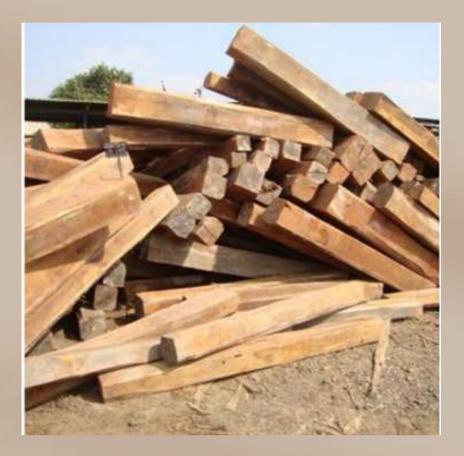

# Leak Lumber

# **DESCRIPTION**:

To become top entity in this domain, involved in supplying Teak Lumber. It is extensively used in furniture making, boat building as well as other construction industries due to its durable nature. Prior to final dispatch, it is checked on numerous quality parameters by our experts to ensure its flawlessness. This teak lumber is highly resistant to water and termite. It is widely demanded in market for making boat decks, cutting boards, indoor flooring as well as indoor furnishings. This wood is precisely cut into different sizes using modern machine under the guidance of experts. Owing to its high oil content, tight grains and seamless finish, this Teak Lumber can be availed at reasonable market prices.