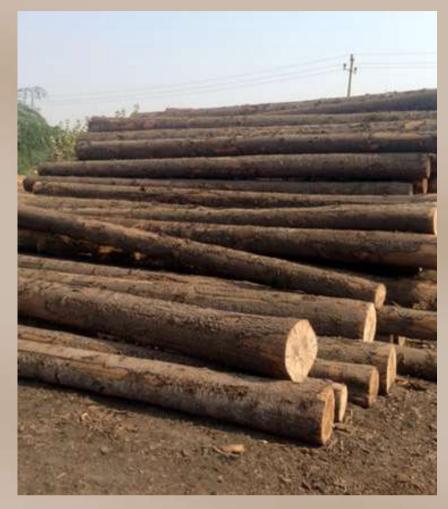

# PINE WOOD

### DESCRIPTION

Situated in New Delhi, India, we have been involved in providing KD Pine which can be availed in customized options as per clients' demand. This wood is known for its excellent strength and is used for making furniture, window frames, panelling as well as floors. It is also used for making decorative items that add an elegant look to the room. Offered pine wood is acclaimed in market due to its crack resistant nature, termite proof, eco-friendly nature as well as smooth edges. Available in different log sizes and dimensions, it is highly demanded in market. KD Pine Wood can be availed at reasonable market prices within a given time frame.