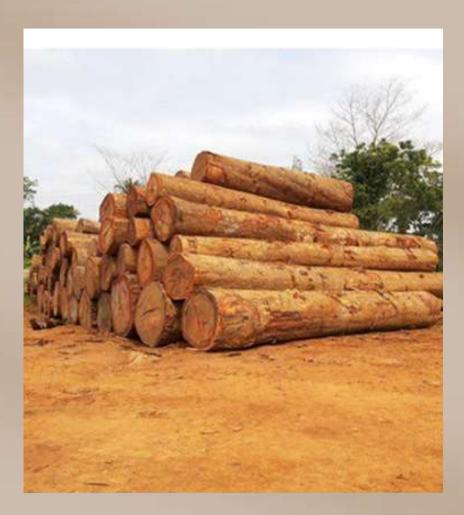

# PINE WOOD

### DESCRIPTION

Situated in New Delhi, India, we have been involved in providing KD Pine which can be availed in customized options as per clients' demand. This wood is known for its excellent strength and is used for making furniture, window frames, panelling as well as floors. It is also used for making decorative items that add an elegant look to the room. Offered pine wood is acclaimed in market due to its crack resistant nature, termite proof, eco-friendly nature as well as smooth edges. Available in different log sizes and dimensions, it is highly demanded in market. KD Pine Wood can be availed at reasonable market prices within a given time frame.