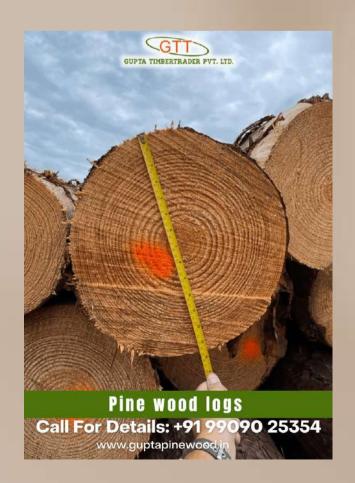

# **Russian Pine Lumber**

## **PRODUCT DETAILS :**

Supply Ability 1000 Cubic Foot Per Day

# DESCRIPTION

Russian Pine Lumber is a wood of reliable usage and low heat conductivity. We offer it in the bright distinctive texture pattern. This is a fade resistantwood, accessible with compactness and high strength. Russian Pine Lumberis apt for flooring as well as furniture making. In addition, wood is resistive to the wood warms and termite. Russian Pine Lumberis provided with uniform fine texture. This is used to manufacture exterior & interior designingitems as well as high-class furniture. In addition, it is useful for making musical instruments and cabinets. Offered is an ideal material that ensures good utility in the high-class construction works.