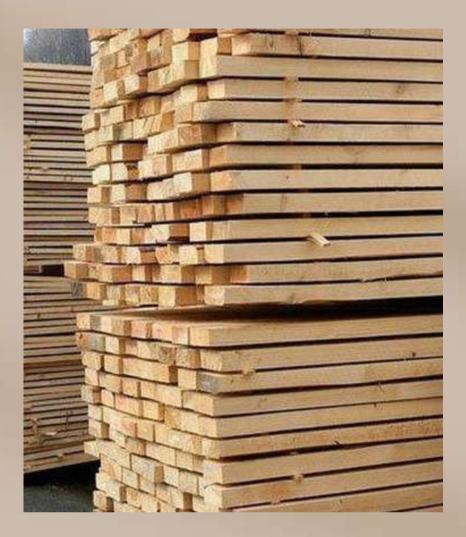

# Pine Wood Sawn Timber

# DESCRIPTION

Pine Wood Sawn Timber that we are offering to our clients is basically a wooden block that is widely used in a variety of works like in construction of furniture, wooden flooring, roofing, and much more. Pinewood is a type of hardwood that is widely known for its strength and durability. The products made of the pinewood have the capability to sustain impacts, compression, and various such hazardous conditions. It has the ability to withstand moisture, impacts, and such unfavorable conditions, which can cause severe damage to a normal wooden product. Owing to its smooth surface and texture, we are facing high demand for the product in the market. Furthermore, Pine Wood Sawn Timber is available to us in different block sizes.