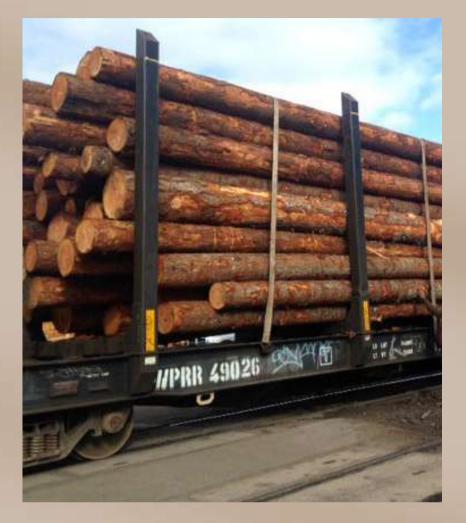

# **COMPANY PROFILE**

Gupta Timber Trader Pvt. Ltd., is a trading and manufacturing company that deals in timber and other wood & wooden products. Formed in the year 2010, the importer in the prime location of New Delhi, India, can make available Wood of different kinds, from Pine Boxes, Teak Wood to Meranti & Pine Boxes. Each kind of wood has its own advantages and disadvantages, based on which customers have to select for their applications. We also deal in Timber Products, and Plank, which can be used in carpentry and in the construction of homes, ships and other structures. Apart from using roads and expressways for the delivery to customers within the city and Delhi NCR regions, we take National Highways to reach to customers in far-away locations.

# **EXPERT WORKERS**

We are taking advantage of being located in a city also called the largest commercial city in northern India- New Delhi. There are many wood processing companies in the city, and we have been associated with some of these who can supply us timber, plank, pine wood, and teak wood in quantity we demand.