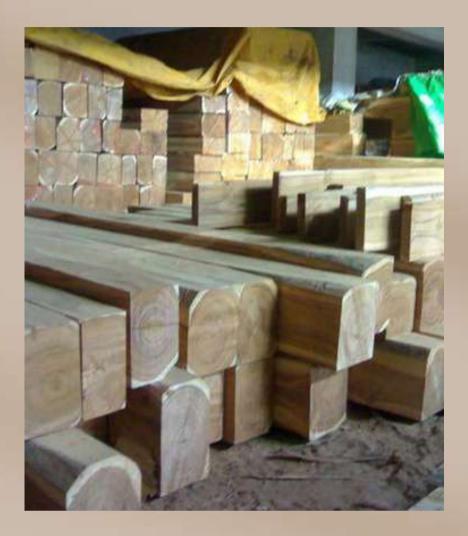

# PINE WOOD

## **PRODUCT DETAILS :**

Thickness **Product Type Timber Type** Usage Grade Size **Supply Ability**  5-20 mm **KD** Pine Pine **Furniture** A Grade Length: 10 Feet 1000 Cubic Foot Per Day

### **PRODUCT SPECIFICATION:**

Usage Product Type KD Pine Grade

Furniture A Grade

Size Thickness Timber Type Length: 10 Feet 5-20 mm Pine

### DESCRIPTION

Situated in New Delhi, India, we have been involved in providing KD Pine which can be availed in customized options as per clients' demand. This wood is known for its excellent strength and is used for making furniture, window frames, panelling as well as floors. It is also used for making decorative items that add an elegant look to the room. Offered pine wood is acclaimed in market due to its crack resistant nature, termite proof, eco-friendly nature as well as smooth edges. Available in different log sizes and dimensions, it is highly demanded in market. KD Pine Wood can be availed at reasonable market prices within a given time frame.