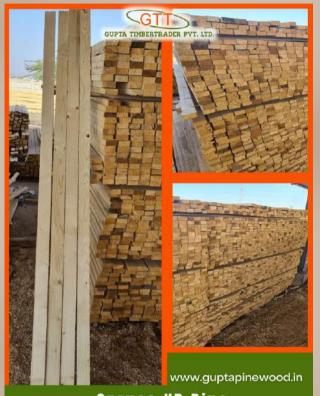

# PINE WOOD

## **PRODUCT DETAILS :**

Thickness **Product Type Timber Type** Usage Grade Size **Supply Ability**  5-20 mm **KD** Pine Pine **Furniture** A Grade Length: 10 Feet 1000 Cubic Foot Per Day

### **PRODUCT SPECIFICATION:**

Usage Product Type KD Pine Grade

Furniture A Grade

Size Thickness Timber Type Length: 10 Feet 5-20 mm Pine

### DESCRIPTION

Situated in New Delhi, India, we have been involved in providing KD Pine which can be availed in customized options as per clients' demand. This wood is known for its excellent strength and is used for making furniture, window frames, panelling as well as floors. It is also used for making decorative items that add an elegant look to the room. Offered pine wood is acclaimed in market due to its crack resistant nature, termite proof, eco-friendly nature as well as smooth edges. Available in different log sizes and dimensions, it is highly demanded in market. KD Pine Wood can be availed at reasonable market prices within a given time frame.