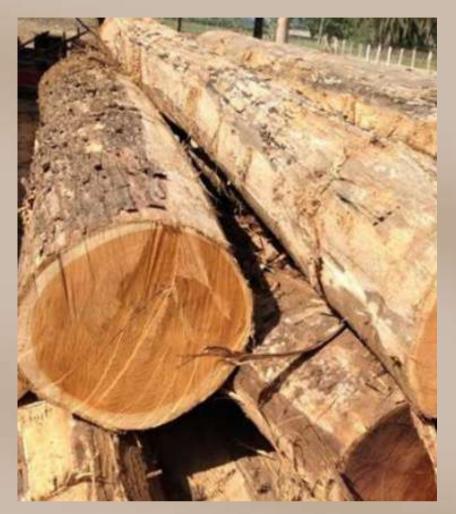

# TEAK WOOD

# Teak Logs

# **PRODUCT DETAILS :**

**Core Material** Wooden **Product Type** Logs **Timber Type** Teak Used in doors, windows, flooring, Usage beds as well as furniture **High Grade** Grade high strength, optimum Feature thickness as well as premium quality **Supply Ability** 1000 Cubic Foot Per Day

# **PRODUCT SPECIFICATION :**

Feature High strength, Optimum thickness as well as premium quality

- Grade High Grade
- Usage Used in doors, Windows, Flooring, Beds as well as furniture

## **DESCRIPTION**:

We are offering the premium quality of Teak Logs, which are widely admired for the

Product Type Logs Core Material Wooden Timber Type Teak

weather resistivity, sturdiness, and unmatched resilience. These logs are extensively used in the making of furniture, wooden pallets, crates, and much more. Owing to its ability to withstand rough and unfavorable atmospheric conditions, the products made out of the provided wood are durable and do not lose their strength and surface texture in the long run. Since it uniformly absorbs the paint, the surface of the logs becomes vibrant and eye-catchy after final finishing. We have made available Teak Logs in different sizes and types in order to cater to the variegated demands of our clients. They can get the wood longs from us at the industry leading price range.