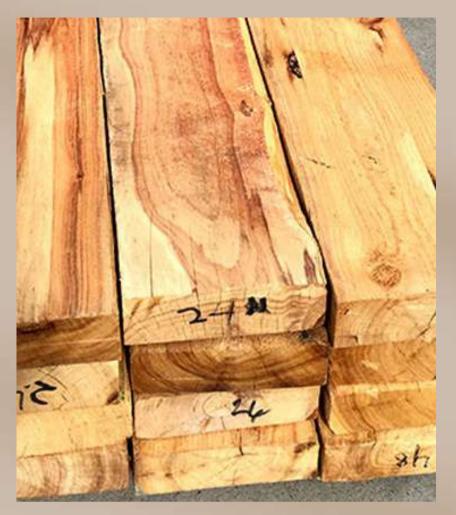

# PINE WOOD

### DESCRIPTION

Situated in New Delhi, India, we have been involved in providing KD Pine which can be availed in customized options as per clients' demand. This wood is known for its excellent strength and is used for making furniture, window frames, panelling as well as floors. It is also used for making decorative items that add an elegant look to the room. Offered pine wood is acclaimed in market due to its crack resistant nature, termite proof, eco-friendly nature as well as smooth edges. Available in different log sizes and dimensions, it is highly demanded in market. KD Pine Wood can be availed at reasonable market prices within a given time frame.