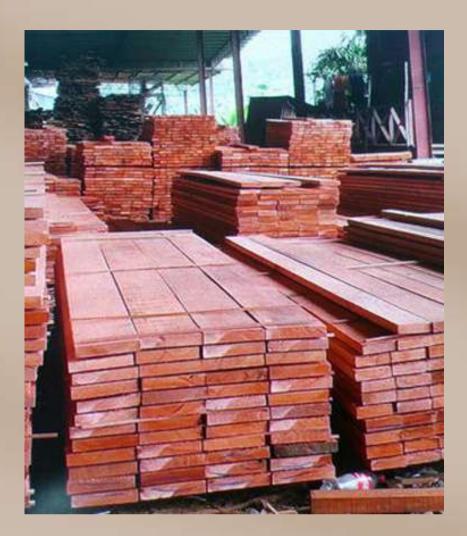

ooring purposes.   | Core Material |

Other Other

Wooden

# **DESCRIPTION**:

Avail our offered Meranti Wood Logs, which are durable and high-quality wood blocks. These are used in making of furniture, roofing and flooring applications. Owing to their strength and durability, these wooden blocks are widely demanded in the market. We have made available them in different sizes and types. Wood logs do not degrade or lose its quality in the long run. Our clients can select the wood logs as per their requirements. Basically, these wood logs have a smooth texture and uniform grain, which makes them ideal for a variety of wooden works. Furthermore, our clients can approach us to purchase the wide assortment of the Meranti Wood Logs at the budget-friendly price range.



# **Red Meranti Wood**



#### **PRODUCT DETAILS :**

Core Material Moisture Content Product Type Timber Type Usage

Grade Supply Ability Wooden 6%-12% Other Other Making of furniture such as a Bed, Sofa, and Also in Flooring and Roofing applications High Grade 1000 Square Foot Per Day

### **PRODUCT SPECIFICATION :**

GradeHigh GradeCore MaterialWoodenMoisture Content6%-12%Timber TypeOtherUsageMaking of Furniture such as a Bed,<br/>Sofa, and Also in Flooring and<br/>Roofing ApplicationsFroduct Type

# **DESCRIPTION**:

Red Meranti Wood that we are offering is widely appreciated owing to its premium quality, smooth texture, and grain. This wood belongs to the shorea, which is a type of hardwood found in the Malaysia, Philippines, Indonesia, and Thailand. It is most often employed in the making of furniture such a