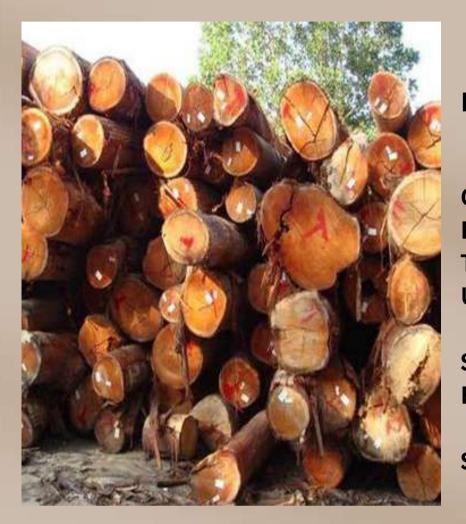

| Feature     | Lightweight, High strength |
| Usage         | Used for making furniture | Timber Type | Other                      |

## **DESCRIPTION**:

We have been involved in providing a wide array of Meranti Logs that are mainly found in Malaysia, Philippines, Indonesia, and Thailand. Due to their

stability, they can be used for a wide variety of applications. These logs are mainly used for making furniture as well as flooring purposes, while they are famous for making cabinets and hollow-core doors. We also provide these logs in different sizes and thickness as per the requirement of clients'. Meranti Logs are best known in market due to its lightweight, high strength, moisture resistant nature and ability to withstand adverse weather condition.



# **Meranti Wood Logs**



#### **PRODUCT DETAILS :**

| Core Material  | Wooden                            |
|----------------|-----------------------------------|
| Product Type   | Other                             |
| imber Type     | Other                             |
| Jsage          | Used for making furniture as well |
|                | as flooring purposes.             |
| ize            | Length : 20-24 Feet               |
| eature         | Lightweight, High strength,       |
|                | Moisture resistant nature         |
| Supply Ability | 1000 Square Foot Per Day          |

## **PRODUCT SPECIFICATION :**

| Feature | Lightweight, High strength   |               |
|---------|------------------------------|---------------|
|         | Moisture resistant nature    | Timber Type   |
| Size