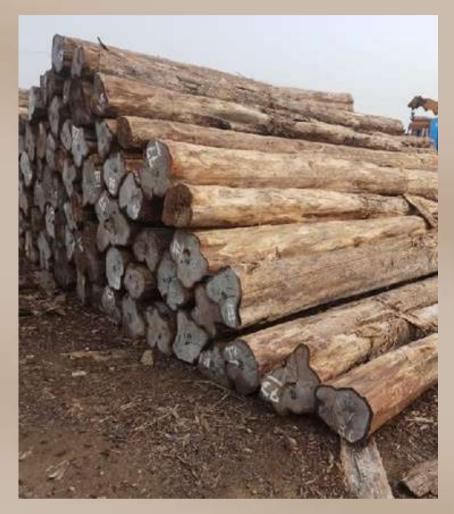

# Teak Logs

# **PRODUCT DETAILS :**

**Core Material** Wooden **Product Type** Logs **Timber Type** Teak Used in doors, windows, flooring, Usage beds as well as furniture **High Grade** Grade high strength, optimum Feature thickness as well as premium quality **Supply Ability** 1000 Cubic Foot Per Day

## **DESCRIPTION**:

We are offering the premium quality of Teak Logs, which are widely admired for the

Product Type Logs Core Material Wooden Timber Type Teak

weather resistivity, sturdiness, and unmatched resilience. These logs are extensively used in the making of furniture, wooden pallets, crates, and much more. Owing to its ability to withstand rough and unfavorable atmospheric conditions, the products made out of the provided wood are durable and do not lose their strength and surface texture in the long run. Since it uniformly absorbs the paint, the surface of the logs becomes vibrant and eye-catchy after final finishing. We have made available Teak Logs in different sizes and types in order to cater to the variegated demands of our clients. They can get the wood longs from us at the industry leading price range.