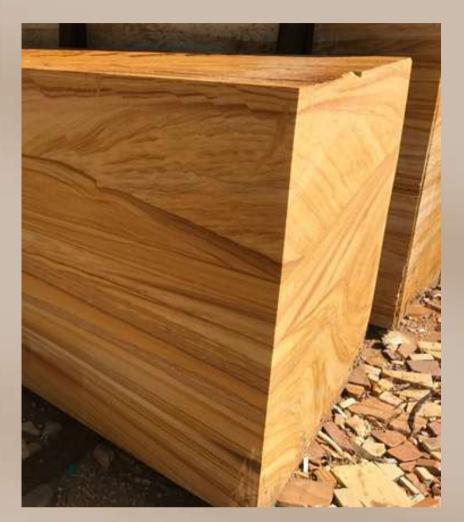

# **Teak Wood Cut Size**

#### **PRODUCT DETAILS :**

| 14/ 1                        |
|------------------------------|
| Wooden                       |
| wood                         |
| Teak                         |
| Used for indoor furnishings, |
| window frames, boat decks as |
| well as cutting boards.      |
| Length : 7-8 Feet            |
| good appearance, moisture    |
| resistant and durable.       |
| 1000 Cubic Foot Per Day      |
|                              |

## **PRODUCT SPECIFICATION :**

| Core Material | Wooden                         | Product Type                  | Wood               |
|---------------|--------------------------------|-------------------------------|--------------------|
| Feature       | good appearance, moisture      |                               |                    |
|               | resistant and durable.         | Size                          | Length : 7-8 Feet  |
| Usage         | Used for indoor furnishings, w | <mark>/indow</mark> frames, k | boat decks as well |
|               | as cutting boards.             |                               |                    |
| Timber Type   | Teak                           |                               |                    |

# **DESCRIPTION**:

We are one of the major suppliers of Teak Wood Cut Size which has natural oils that protect the wood against wet weather. From flooring to furniture, this wood has been the prime choice from commercial to residential sector. Offered wood is highly resistant to termites and fungal stains. It is acclaimed in market due to its good appearance, moisture resistant and durable. Teak wood is utilized for indoor furnishings, window frames, boat decks as well as cutting boards. This wood is great for both outdoor and indoor furniture. It is precisely cut into different sizes with the help of modern machine. Teak Wood Cut Size is provided in excellent packaging to avoid outer impacts during transit